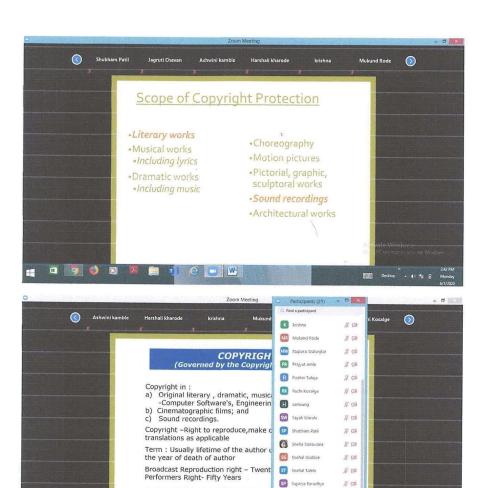

## **Report On Guest Session**

| Topic                        | Intellectual Property Rights |  |
|------------------------------|------------------------------|--|
| Name Of Guest Speaker        | Adv. Dr. Shilpa Gaikwad      |  |
| Designation                  | Speaker                      |  |
| Organization Name            | Sinhgad Law College          |  |
| Date & Day                   | 1.05.2020 & Monday           |  |
| Time                         | 2.00PM – 3.30PM              |  |
| Venue                        | Zoom Online Event            |  |
| Class                        | MBA - First Year             |  |
| Total Number of Participants | 19                           |  |

#### Summary of the Session

It is a matter of great pleasure and pride for us to organize the One Day Workshop on *Intellectual Property Right (IPR)- Emerging Issues & Challenges*". IPR is the right of the people over their intellectual creations. Ideas which are abstract representation of something must be protected once they have been materialized as a result of human intellectual effort. IPR is covering patents, copyrights, trademark, industrial designs, geographical indications, protection of layout design of integrated circuits and protection of undisclosed information and protection of new plant variety. Intellectual Property Rights (IPR) refers to Monopoly protection for creative works such as writing (copyright), inventions (patents), processes (trade secrets) and identifiers (trademarks). Like any evolving concept, Intellectual Property Rights too has its fair share of criticism and controversies, because it involves not just economics but ethics and human rights as well. IPRs related law and rules are very difficult to understand for common people who are related with various types of business, industries and research. Therefore, this workshop was helpful to spread awareness regarding IPR and their related issues.

Shilpa madam discussed the legislative framework of laws relating to Intellectual Property Protection, the role of judiciary in providing safeguards for the protection of Intellectual Property Rights, the law relating to Geographical Indication and Traditional Knowledge and the importance of Intellectual Property and Sustainable Development