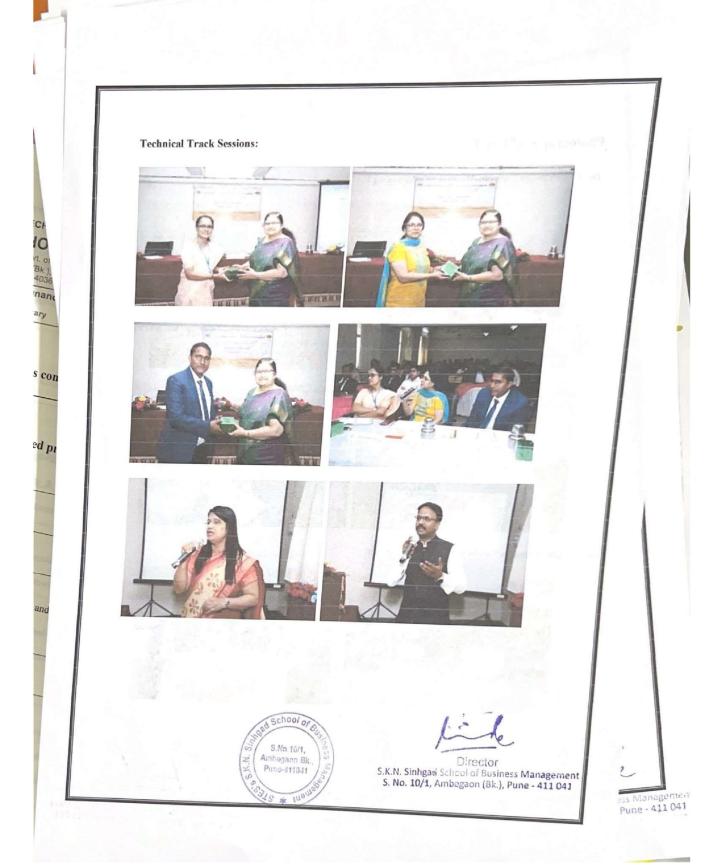

al track sessions of Human Resource Management, Marketing Management, General Management and Financial Management, wherein the research scholars had to present their research papers in front of the judges who were heading the session. The judges of the session were Dr. Ambrish Singh, Dr. Vijaya Puranik (Director, SBS, Erandwane) and Dr. Nutan Samdani (HOD, NBN School of Management Studis). Every research scholar was given 5 minutes to present his/her research paper. 16 research scholars presented their research papers and the session ended by giving feedback to all the research scholars.

S.No.16/1,
Ambagaon 8k.
Puns-411041

Director

## Photographs of Day 1

Dr. Bhalchandra Laxman Mungekar addressing the Session:









Dr. Sangeeta Pandit addressing the Session:







Linke Director





## DAY 2: 18th February, 2020

The initial session was taken by **Dr. Prabha Tirmare**. She started her session by giving brief information regarding corporate social responsibility and business & its transformation. She also explained the problems faced by Denotified, Nomadic and Semi-Nomadic Tribes. Later she explained that in order to grow as a nation we must have high Human Development Index and low Infant Mortality Rate. She also gave brief information regarding the initiatives such as Spandana and RULEA which she had taken for raising the standard of living for various nomadic tribes. She also laid emphasis on having Prakash Amte & Medha Patkar as our role model.

Mrs. Pradnya Waghmare took the charge of the next session. She started with the explanation of RTI Act and informed t