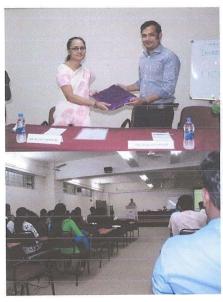

#### Coordinators:

- Dr. Reshma Kabugade
- Dr. Sadhana Ogale
- Prof. Shital Sarnot

Date: 30/1/2020

Day: Thursday

Venue: SKNSSBM Seminar

Hall

Time: 10.00 am to 1.30 pm Class: MBA I & II Year

**Total Number of Participants**: 239

#### Description of Workshop:

NBN Sinhgad School of Management studies, Ambegaon (BK) Pune and SKN Sinhgad School of Management Studies organized a workshop on Innovative practices in Entrepreneurship Development on 30<sup>th</sup> January, 2020 at SKNSSBM, AMBEGAON campus.

## Registration Desk

Inauguration of Workshop

Speech by Dr. Nutan Samdani (HOD, NBNSSOMS)

Session by Mr. Sharad Tandale

He shared his incidents about self identification, development of innovative ideas; struggle to be an entrepreneur etc. He emphasized on motivation, hard working and passion of an entrepreneur.