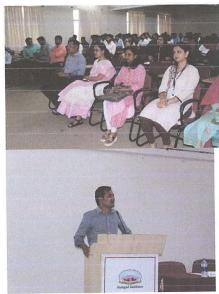

#### Coordinators:

- Dr. Reshma Kabugade
- Dr. Sadhana Ogale
- Prof. Shital Sarnot

Date: 30/1/2020

Day: Thursday

Venue: SKNSSBM Seminar

Hall

Time: 10.00 am to 1.30 pm Class: MBA I & II Year

**Total Number of Participants**: 239

#### Description of Workshop:

NBN Sinhgad School of Management studies, Ambegaon (BK) Pune and SKN Sinhgad School of Management Studies organized a workshop on Innovative practices in Entrepreneurship Development on 30<sup>th</sup> January, 2020 at SKNSSBM, AMBEGAON campus.

## Registration Desk

Inauguration of Workshop

Speech by Dr. Nutan Samdani (HOD, NBNSSOMS)

Session by Mr. Sharad Tandale

He shared his incidents about self identification, development of innovative ideas; struggle to be an entrepreneur etc. He emphasized on motivation, hard working and passion of an entrepreneur.