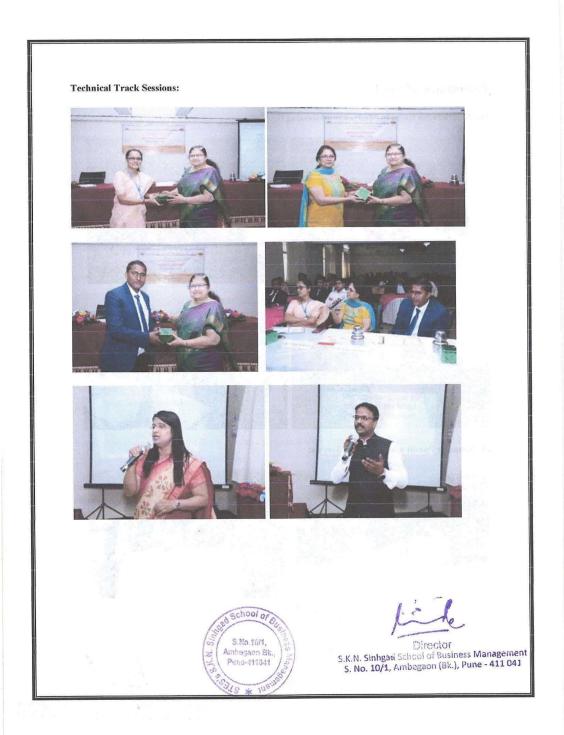

#### SPECTRUM WORKSHOP REPORT

#### ON

## **INNOVATIVE PRACTICES IN ENTREPRENUERSHIP**

Activity: Spectrum Workshop

#### Name of Guest Speakers:

- Mr. Sharad Tandale, Proprietor, Innovation Engineers & contractors and New Era Publication House
- Dr. Ketan Gandhi, President and CEO of KgGuruji.com
- Ms. Kunika Kulkarni, Cake artist
- Mr. Viral Patel, Authorized channel partner of Nilkamal Furniture

#### Coordinators:

- Dr. Reshma Kabugade
- Dr. Sadhana Ogale
- Prof. Shital Sarnot

Date: 30/1/2020

Day: Thursday

Venue: SKNSSBM Seminar

Hall

Time: 10.00 am to 1.30 pm Class: MBA I & II Year

**Total Number of Participants**: 239