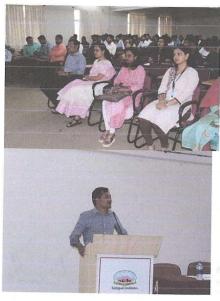

He started the session with how to develop start up ideas and innovative product. He guided the students about raising the fund for business, Government Funding, International project

Session by Mr. Ketan Gandhi

He started the session with how to develop start up ideas and innovative product. He guided the students about raising the fund for business, Government Funding, International project

Management and how to approach to different companies for fund generation. He discussed about opportunity to the students to be a part of an International Project.