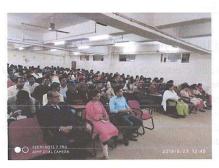

#### Description of Workshop:

NBN Sinhgad School of Management studies, Ambegaon (BK) Pune and SKN Sinhgad School of Management Studies organized a workshop on Innovative practices in Entrepreneurship Development on 30<sup>th</sup> January, 2020 at SKNSSBM, AMBEGAON campus.

The workshop was mainly focused on developing entrepreneurship skills of the students and discussing the risks and benefits of being an entrepreneur. The discussion was made by self-made entrepreneurs with their experiences and their skills.