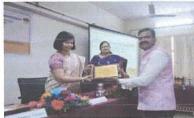

Entrepreneurial experience sharing by Alumni

Like

Director S.K.N. Sinhgad School of Business Management S. No. 10/1, Ambegaon (Bk.), Pune - 411 041

Mr. Viral Patel and Ms. Kunika Kulkarni shared their experiences about entrepreneurship and business development. They discussed their journey from Institute to where they are now, making it more relative for the students.

## Vote of thanks

The workshop concluded with vote of thanks by student volunteers, The coordinators of workshop declared the successful completion of the workshop.