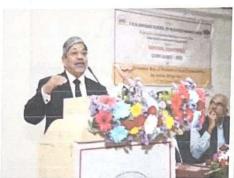

## **INNOVATIVE PRACTICES IN ENTREPRENUERSHIP**

Activity: Spectrum Workshop

#### Name of Guest Speakers:

- Mr. Sharad Tandale, Proprietor, Innovation Engineers & contractors and New Era Publication House
- Dr. Ketan Gandhi, President and CEO of KgGuruji.com
- Ms. Kunika Kulkarni, Cake artist
- Mr. Viral Patel, Authorized channel partner of Nilkamal Furniture

Topic of Workshop: Innovative practices in Entrepreneurship Development

#### Coordinators:

- Dr. Reshma Kabugade
- Dr. Sadhana Ogale
- Prof. Shital Sarnot

Date: 30/1/2020

Day: Thursday

Venue: SKNSSBM Seminar

Hall

Time: 10.00 am to 1.30 pm Class: MBA I & II Year

**Total Number of Participants**: 239