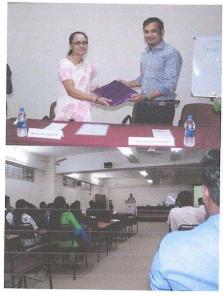

## Registration Desk

Inauguration of Workshop

Speech by Dr. Nutan Samdani (HOD, NBNSSOMS)

Session by Mr. Sharad Tandale

He shared his incidents about self identification, development of innovative ideas; struggle to be an entrepreneur etc. He emphasized on motivation, hard working and passion of an entrepreneur.

Entrepreneurial experience sharing by Alumni

Like

Director S.K.N. Sinhgad School of Business Management S. No. 10/1, Ambegaon (Bk.), Pune - 411 041

Mr. Viral Patel and Ms. Kunika Kulkarni shared their experiences about entrepreneurship and business development. They discussed their journey from Institute to where they are now, making it more relative for the students.