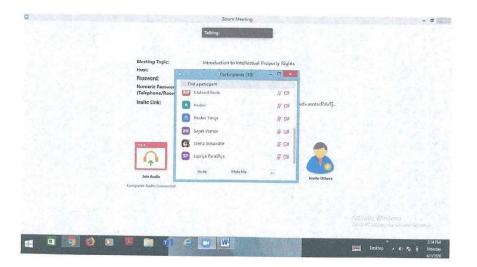

## **Report On Guest Session**

| Topic                        | Intellectual Property Rights |  |
|------------------------------|------------------------------|--|
| Name Of Guest Speaker        | Adv. Dr. Shilpa Gaikwad      |  |
| Designation                  | Speaker                      |  |
| Organization Name            | Sinhgad Law College          |  |
| Date & Day                   | 1.05.2020 & Monday           |  |
| Time                         | 2.00PM – 3.30PM              |  |
| Venue                        | Zoom Online Event            |  |
| Class                        | MBA - First Year             |  |
| Total Number of Participants | 19                           |  |

#### Summary of the Session

It is a matter of great pleasure and pride for us to organize the One Day Workshop on *Intellectual Property Right (IPR)- Emerging Issues & Challenges*". IPR is the right of the people over their intellectual creations. Ideas which are abstract representation of something must be protected once they have been materialized as a result of human intellectual effort. IPR is covering patents, copyrights, trademark, industrial designs, geographical indications, protection of layout design of integrated circuits and protection of undisclosed information and protection of new plant variety. Intellectual Property Rights (IPR) refers to Monopoly protection for creative works such as writing (copyright), inventions (patents), processes (trade secrets) and identifiers (trademarks). Like any evolving concept, Intellectual Property Rights too has its fair share of criticism and controversies, because it involves not just economics but ethics and human rights as well. IPRs related law and rules are very difficult to understand for common people who are related with various types of business, industries and research. Therefore, this workshop was helpful to spread awareness regarding IPR and their related issues.